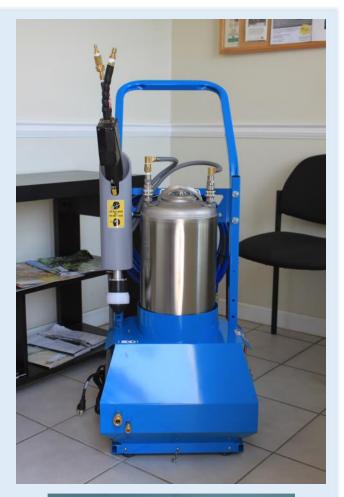

## Disinfection Sprayer

XT-3 is a self-contained electric sprayer perfect for retail areas, residential areas, medical/dental offices, and schools. Definitely a durable "workhorse sprayer" with pressurized stainless steel tank, and twinline air and liquid hoses up to 75 feet in length

| Nozzles               | 1                                     |
|-----------------------|---------------------------------------|
| Air supply            | Included                              |
| Electricity Required  | 110v, 10 foot electrical cord,        |
|                       | 220v is available upon request        |
| Liquid Container Type | 3 gal tank (11.4 L)                   |
|                       | 42"H x 18"W x 24"L                    |
| Dimensions            | (1.07 m x 0.46 m x 0.61 m)            |
| Hose Length           | 25 feet, standard                     |
| Weight                | 87.5 lbs, empty                       |
|                       | 112.5 lbs (full)                      |
| Flow rate             | 2 gal / hour                          |
|                       | (7.57 L / hour)                       |
| Spray Range           | 8-12 feet range                       |
|                       | (2.4-3.7 m)                           |
| Additional Options    | Up to 50 feet of hose can be added at |
|                       | the time of purchase, for a maximum   |
|                       | length of 75 feet.                    |
|                       | Stainless Steel Available             |