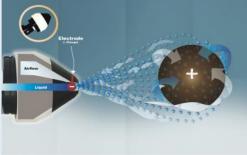

## Disinfection Sprayer

XT-3 is a self-contained electric sprayer perfect for retail areas, residential areas, medical/dental offices, and schools. Definitely a durable "workhorse sprayer" with pressurized stainless steel tank, and twinline air and liquid hoses up to 75 feet in length