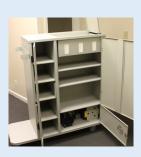

## **Cart Sprayer**

| Nozzles               | Includes one Spraygun                                      |
|-----------------------|------------------------------------------------------------|
| Air supply            | Compressor Included                                        |
| Electricity Required  | 110v 10 Feet                                               |
| Liquid Container Type | Three tanks at 1.25 gal (4.7 L) per tank                   |
| Dimensions            | 50"H x 62"W x18"D (127 cm x 157 cm x 45<br>cm)             |
| Hose Length           | 15 Feet, standard, maximum length                          |
| Weight                | Empty - 147 lbs                                            |
| Flow rate             | 1 gal / hour (3.8 L / hour)                                |
| Spray Range           | 8 feet range (2.4 m)                                       |
| Included Features     | Lined Canvas Trash Bag, Extra Storage,<br>Mop Bucket Shelf |