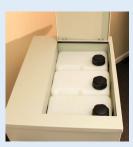

## **Cart Sprayer**

| Nozzles               | Includes one Spraygun                                      |
|-----------------------|------------------------------------------------------------|
| Air supply            | Compressor Included                                        |
| Electricity Required  | 110v 10 Feet                                               |
| Liquid Container Type | Three tanks at 1.25 gal (4.7 L) per tank                   |
| Dimensions            | 50"H x 62"W x18"D (127 cm x 157 cm x 45<br>cm)             |
| Hose Length           | 15 Feet, standard, maximum length                          |
| Weight                | Empty - 147 lbs                                            |
| Flow rate             | 1 gal / hour (3.8 L / hour)                                |
| Spray Range           | 8 feet range (2.4 m)                                       |
| Included Features     | Lined Canvas Trash Bag, Extra Storage,<br>Mop Bucket Shelf |