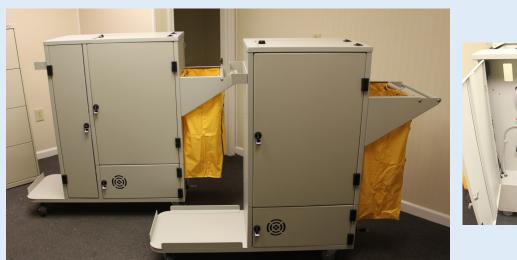

**Disinfection Sprayer & Cleaning Cart Combinations Touchless Disinfection** 

## **Cart Sprayer**

| Nozzles               | Includes one Spraygun                                      |
|-----------------------|------------------------------------------------------------|
| Air supply            | Compressor Included                                        |
| Electricity Required  | 110v 10 Feet                                               |
| Liquid Container Type | Three tanks at 1.25 gal (4.7 L) per tank                   |
| Dimensions            | 50"H x 62"W x18"D (127 cm x 157 cm x 45<br>cm)             |
| Hose Length           | 15 Feet, standard, maximum length                          |
| Weight                | Empty - 147 lbs                                            |
| Flow rate             | 1 gal / hour (3.8 L / hour)                                |
| Spray Range           | 8 feet range (2.4 m)                                       |
| Included Features     | Lined Canvas Trash Bag, Extra Storage,<br>Mop Bucket Shelf |

For disinfecting and cleaning facilities such as hospitals, nursing homes, schools, jails, etc.

62 Morrison St. Watkinsville GA 30677

706-769-0025 · 1-800-213-0518

info@maxcharge.com

www.maxcharge.com