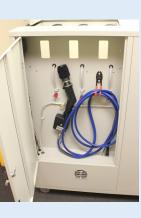

## **Cart Sprayer**

| Nozzles               | Includes one Spraygun                                      |
|-----------------------|------------------------------------------------------------|
| Air supply            | Compressor Included                                        |
| Electricity Required  | 110v 10 Feet                                               |
| Liquid Container Type | Three tanks at 1.25 gal (4.7 L) per tank                   |
| Dimensions            | 50"H x 62"W x18"D (127 cm x 157 cm x 45<br>cm)             |
| Hose Length           | 15 Feet, standard, maximum length                          |
| Weight                | Empty - 147 lbs                                            |
| Flow rate             | 1 gal / hour (3.8 L / hour)                                |
| Spray Range           | 8 feet range (2.4 m)                                       |
| Included Features     | Lined Canvas Trash Bag, Extra Storage,<br>Mop Bucket Shelf |